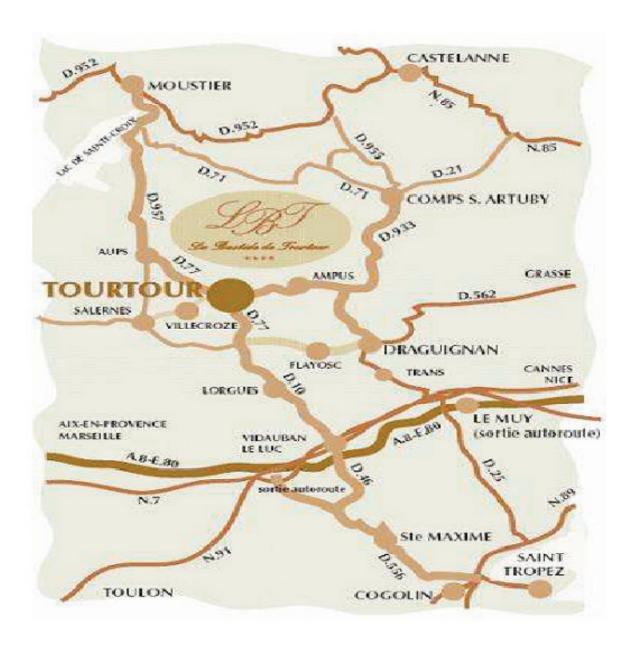

Fly-In 2012 Alpes de Haute Provence 21st- 24th June 2012



Europe's largest canyon will enchant us - Les Gorges du Verdon! But, of course, not just the impressive water and the spectacular gorge and all it has to offer.

We will be surrounded by beautiful nature, away from the classical tourist paths in Tourtour, our starting point for all kinds of pleasure.

And sporting highlights are almost a must.



In the "Bastide de Tourtour" we will be in very good hands!



This area offers us truly good wine, selected olive oil and above all the delicious black truffle.

Let's see how much else there is to discover!

So please make a note of the dates and look forward to a great trip!

Our Airport destination is Cannes Mandelieu - LFMD.